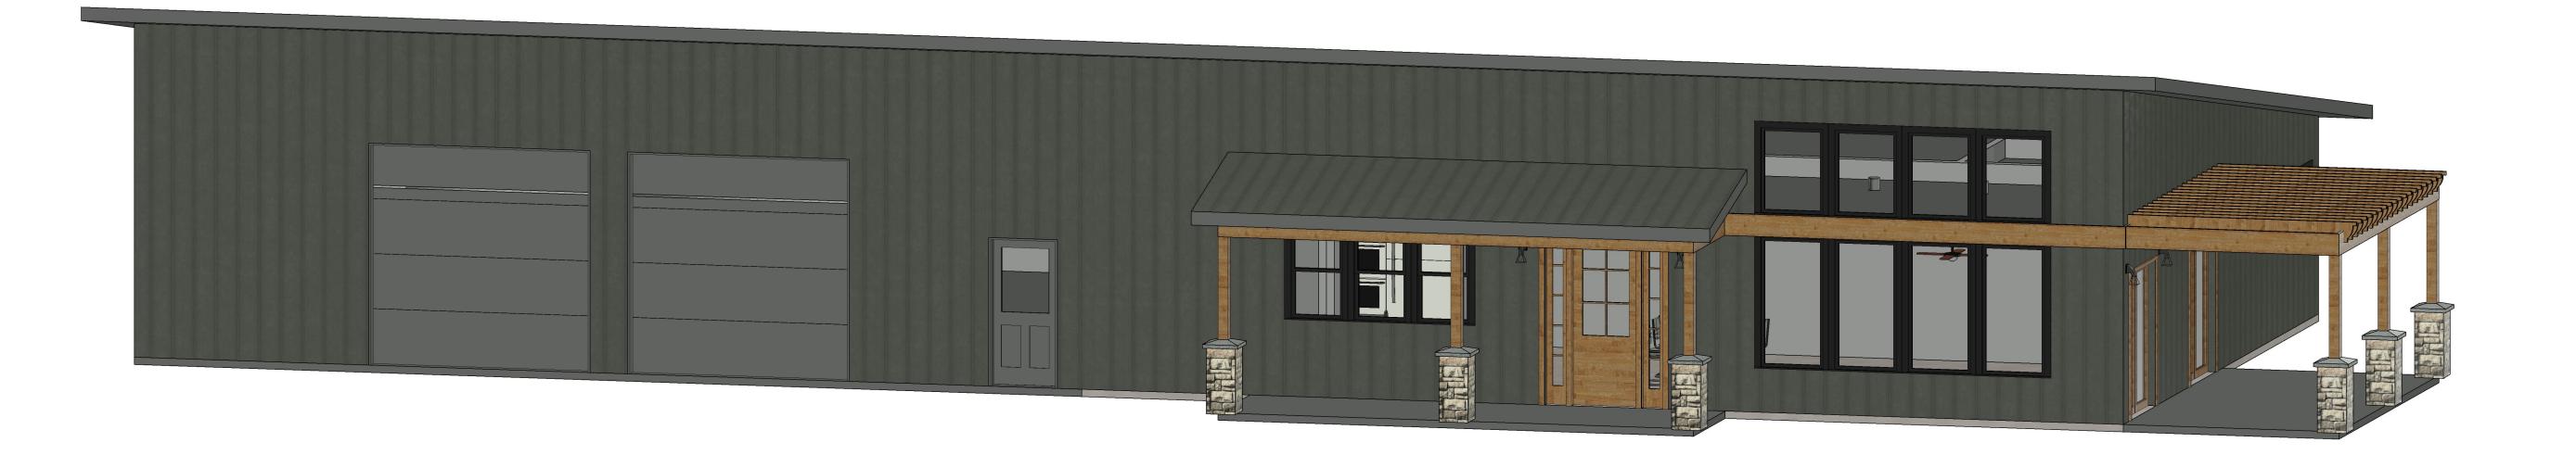

|      |                                            | COVER SHEE |
|------|--------------------------------------------|------------|
| A0.0 | COVER SHEET                                |            |
| A0.1 | FOOTPRINT & PLUMBING ROUGH-IN LAYOUT PLAN  |            |
| A1.0 | FIRST FLOOR PLAN - EXTERIOR DIMENSION PLAN |            |
| A1.1 | FIRST FLOOR PLAN - INTERIOR DIMENSION PLAN |            |
| A1.2 | FIRST FLOOR PLAN - DOOR AND WINDOW SIZES   |            |
| A1.3 | GENERAL LAYOUT                             |            |
| A3.0 | FIRST FLOOR - REFLECTED CEILING PLAN       |            |
| A4.0 | ROOF PLAN                                  | A0.0       |
| A5.0 | ELEVATIONS                                 | A0.0       |
| A6.0 | 3D VIEWS                                   |            |
|      | · · · · · · · · · · · · · · · · · · ·      | Scale      |