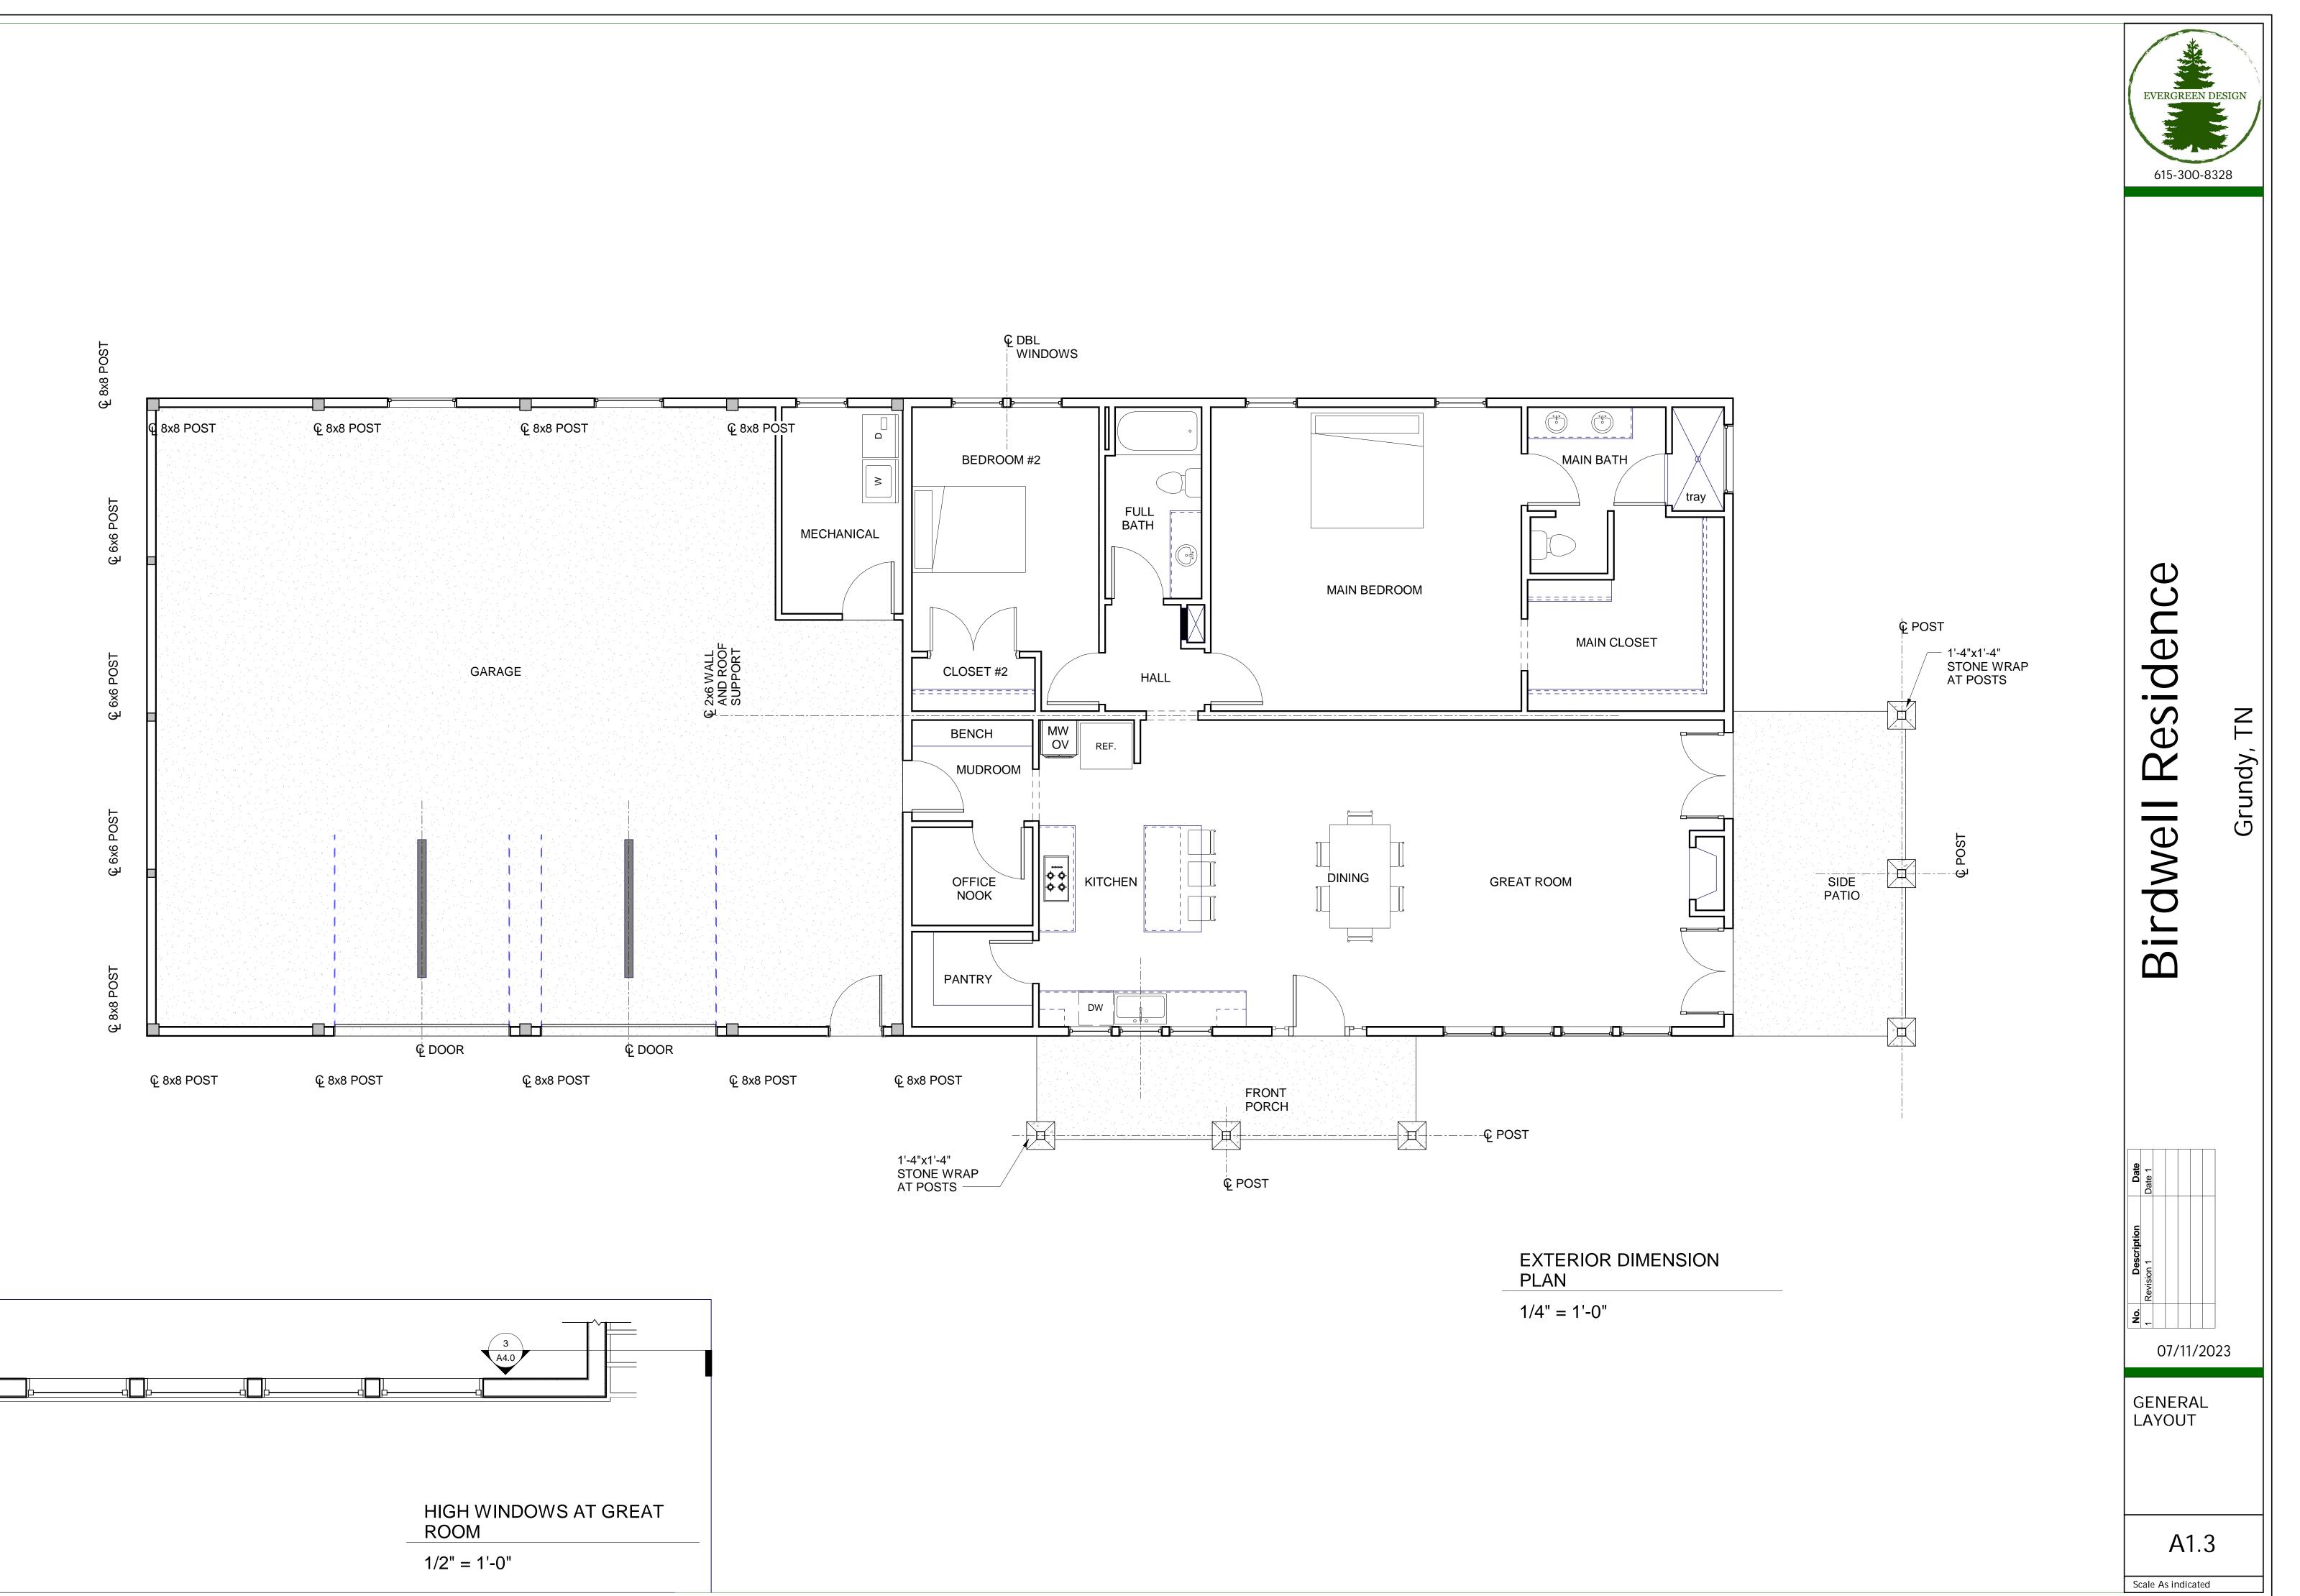

|      |                                            | COVER SHEE |
|------|--------------------------------------------|------------|
| A0.0 | COVER SHEET                                |            |
| A0.1 | FOOTPRINT & PLUMBING ROUGH-IN LAYOUT PLAN  |            |
| A1.0 | FIRST FLOOR PLAN - EXTERIOR DIMENSION PLAN |            |
| A1.1 | FIRST FLOOR PLAN - INTERIOR DIMENSION PLAN |            |
| A1.2 | FIRST FLOOR PLAN - DOOR AND WINDOW SIZES   |            |
| A1.3 | GENERAL LAYOUT                             |            |
| A3.0 | FIRST FLOOR - REFLECTED CEILING PLAN       |            |
| A4.0 | ROOF PLAN                                  | A0.0       |
| A5.0 | ELEVATIONS                                 | A0.0       |
| A6.0 | 3D VIEWS                                   |            |
|      | · · · · · · · · · · · · · · · · · · ·      | Scale      |