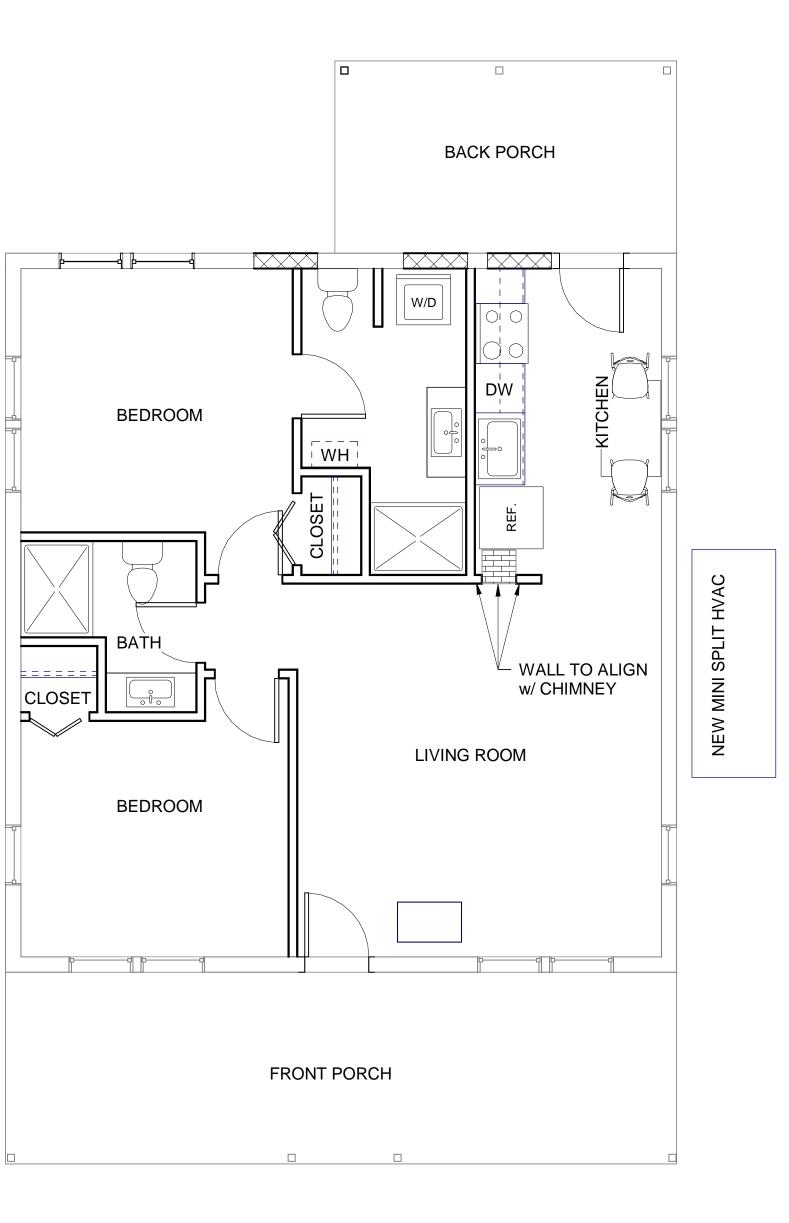

EVERGREEN DESIGN. DERIVATIVES ARE CONSIDERED ANY MODIFICATION OF

EXTERIOR DIMENSION PLAN

1/4" = 1'-0"

## $\boldsymbol{\alpha}$ $\mathcal{O}$ Ζ MA

10/05/2022

GENERAL LAYOUT

A8

Scale 1/4" = 1'-0"