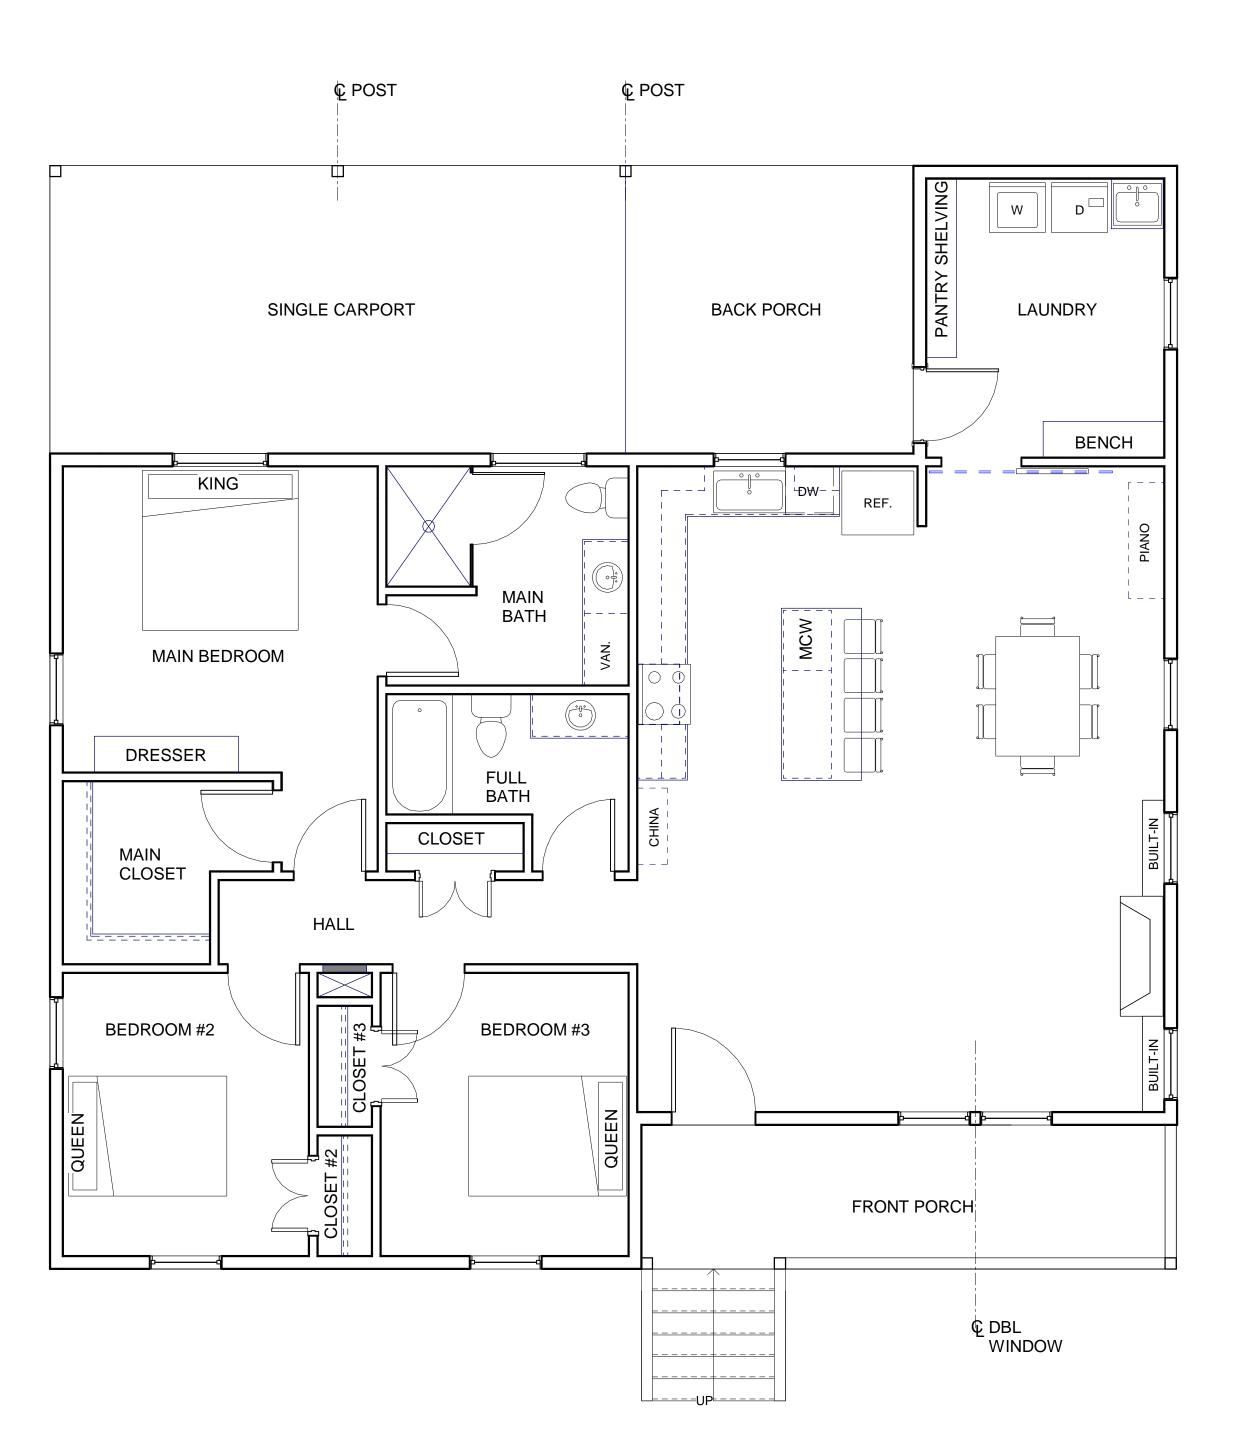

DRAWINGS PRODUCED BY *EVERGREEN DESIGN* ARE PROTECTED BY FEDERAL COPYRIGHT LAWS. USING THESE DRAWINGS MORE THAN ONCE AND/OR WITHOUT THE WRITTEN PERMISSION OF <u>EVERGREEN DESIGN</u> IS A VIOLATION OF FEDERAL LAW.

BY PURCHASING DRAWINGS FROM *EVERGREEN DESIGN*, THE CLIENT IS GRANTED THE RIGHT TO USE THE PLANS FOR THE CONSTRUCTION OF (1) ONE HOME. THESE RIGHTS ARE NON-TRANSFERABLE. THE CLIENT ACKNOWLEDGES THAT ALL INTEREST AND OWNERSHIP RIGHTS OF THE DRAWINGS, AS WELL AS ITS DERIVATIVES, REMAIN THE PROPERTY OF <u>EVERGREEN DESIGN</u>. DERIVATIVES ARE CONSIDERED ANY MODIFICATION OF THE ORIGINAL DRAWINGS.





## TN Dickson,

## Residence σ Drush

9 | | | | |

07/17/2023

A0.0

Scale





## PLAN 1/4" = 1'-0"

## EXTERIOR DIMENSION PLAN