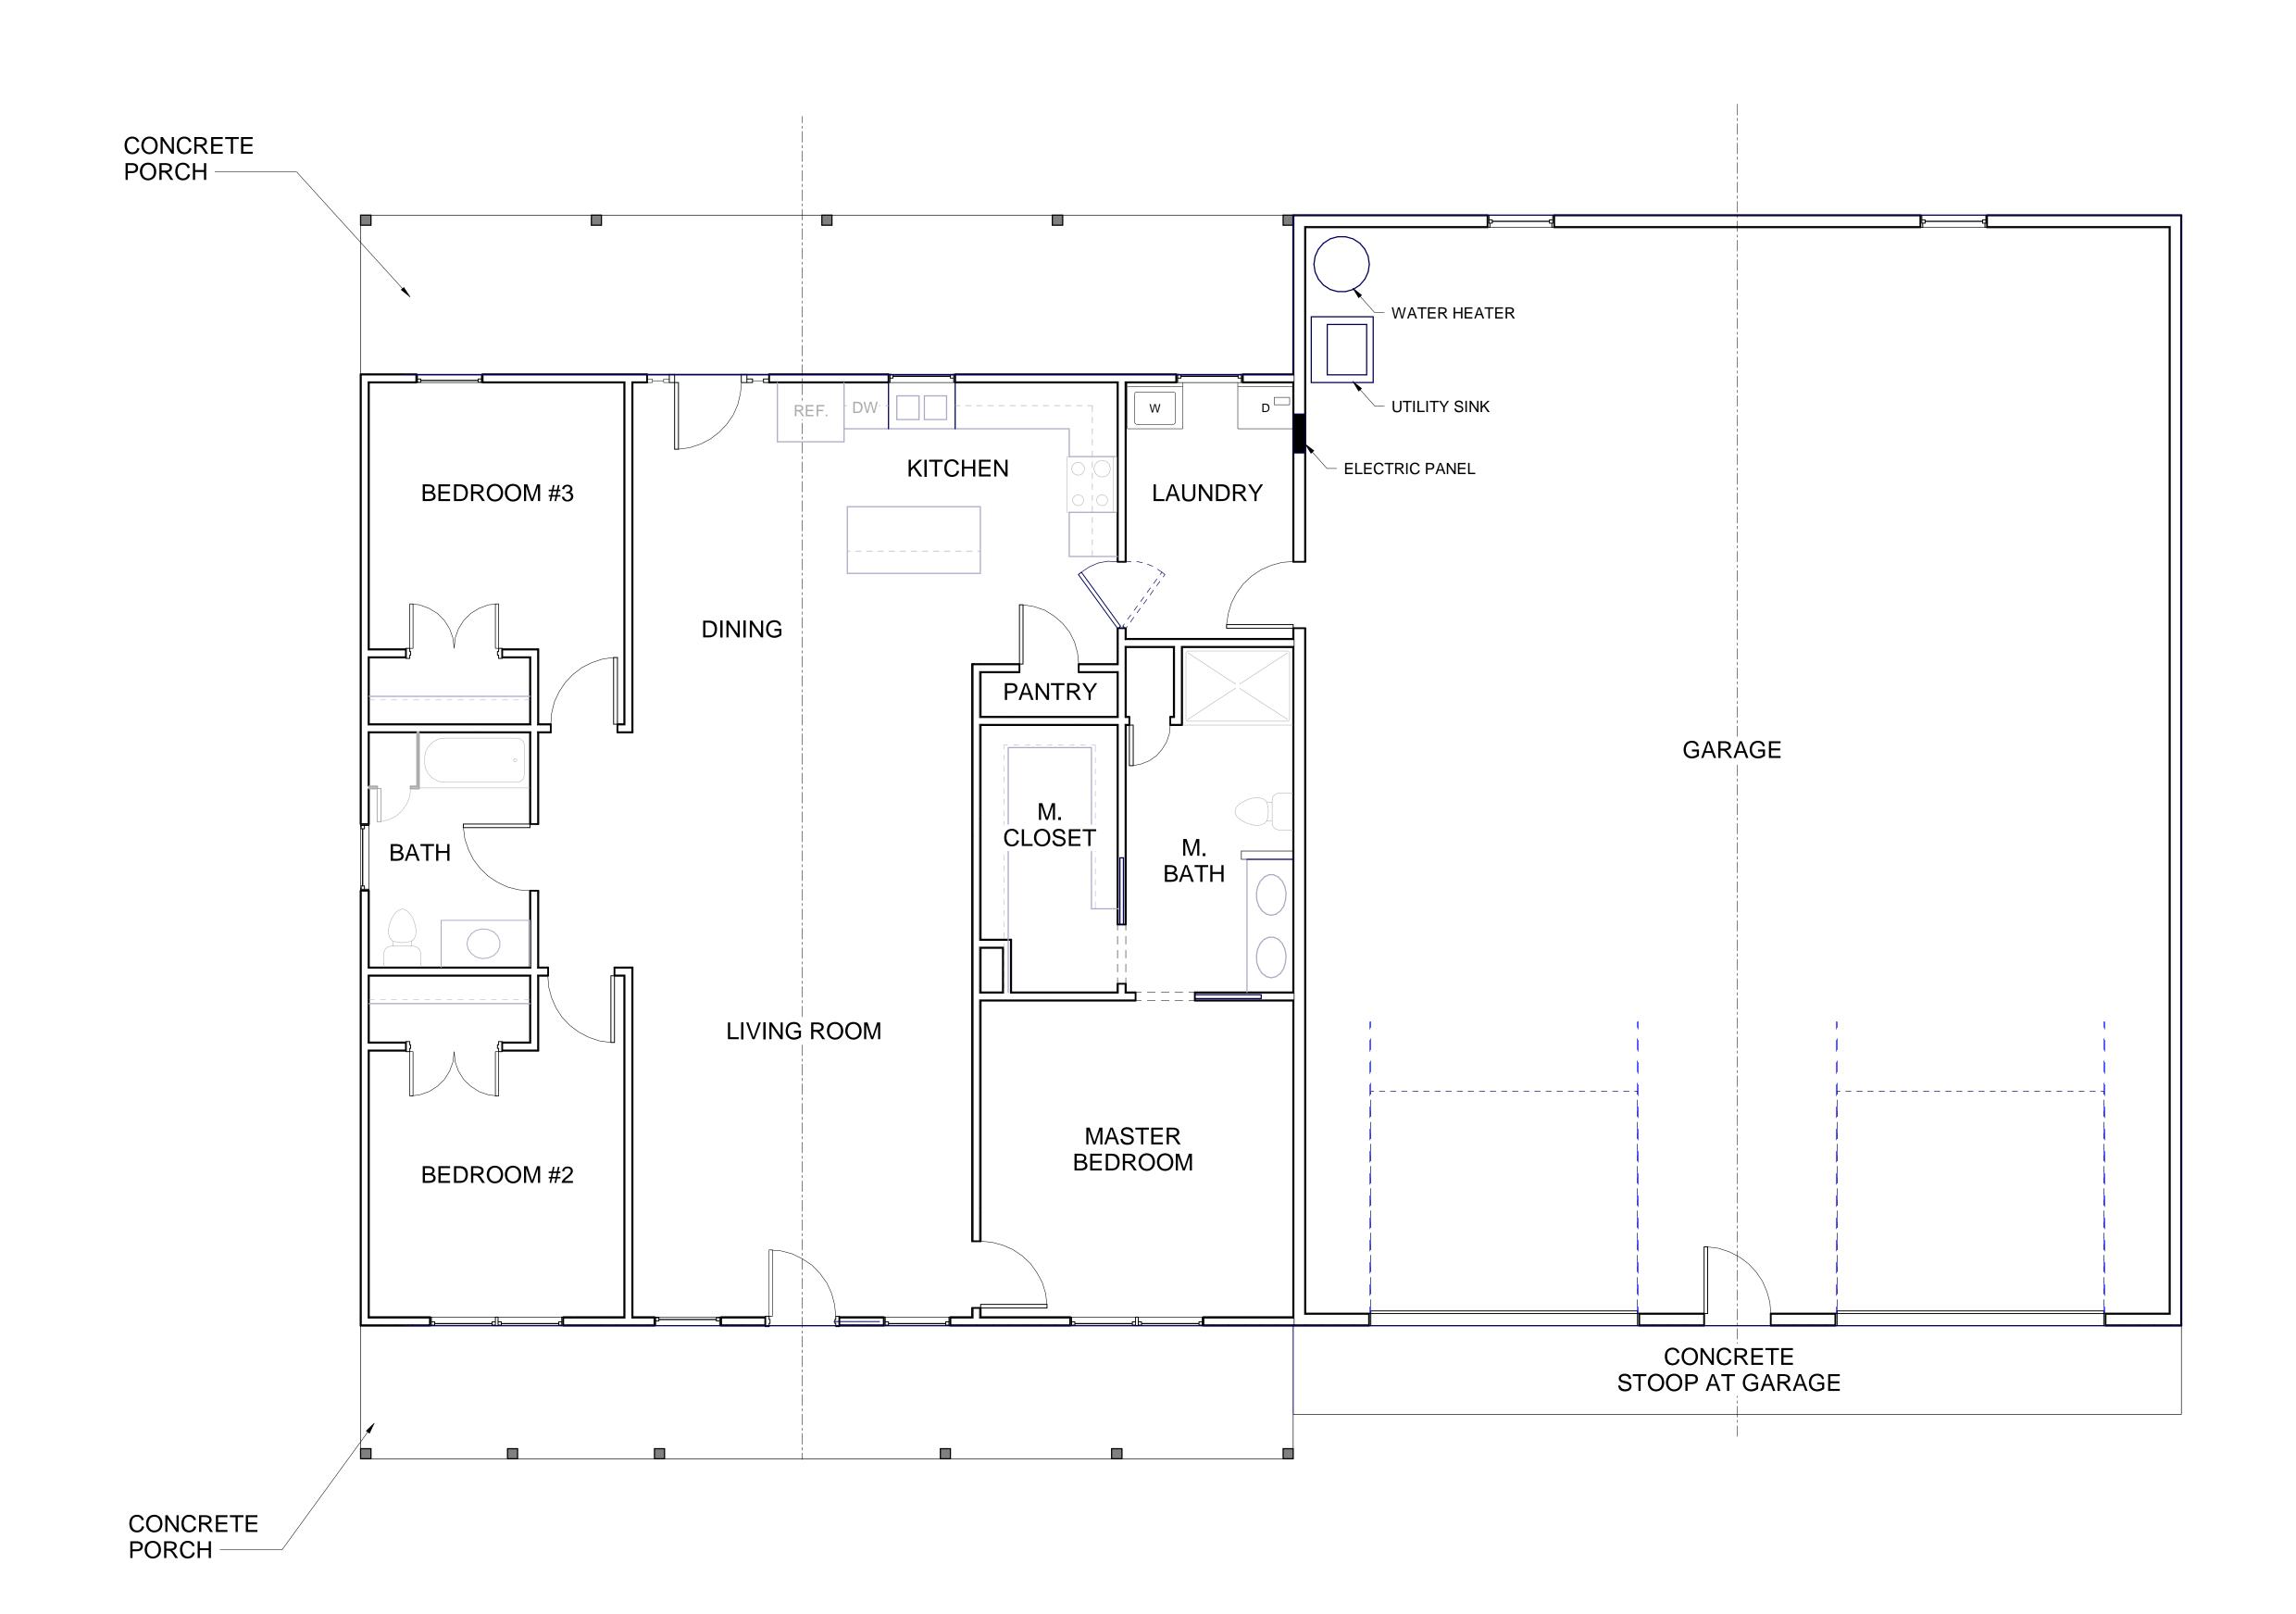

2024

COVER SHEET

AO

Scale

FIRST FLOOR
PLAN EXTERIOR
FRAMING PLAN

Scale 1/4" = 1'-0"

EXTERIOR FRAMING PLAN

1/4" = 1'-0"