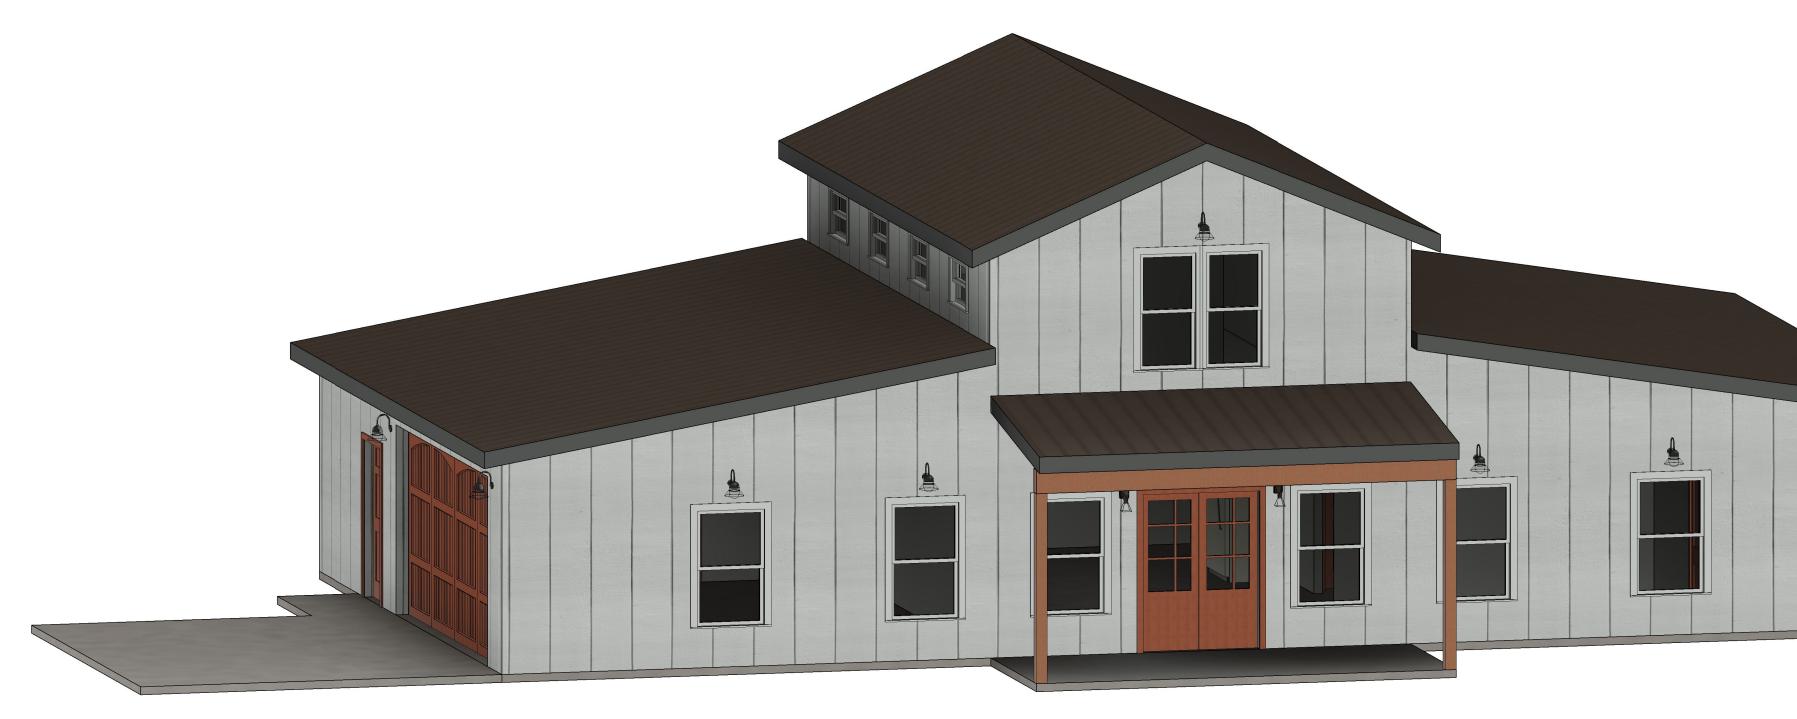

## **GIBSON RESIDEN**

02/01/2021

COVER SHEET

AO

Scale

DIMENSIONAL LAYOUT PLAN 1/4" = 1'-0"