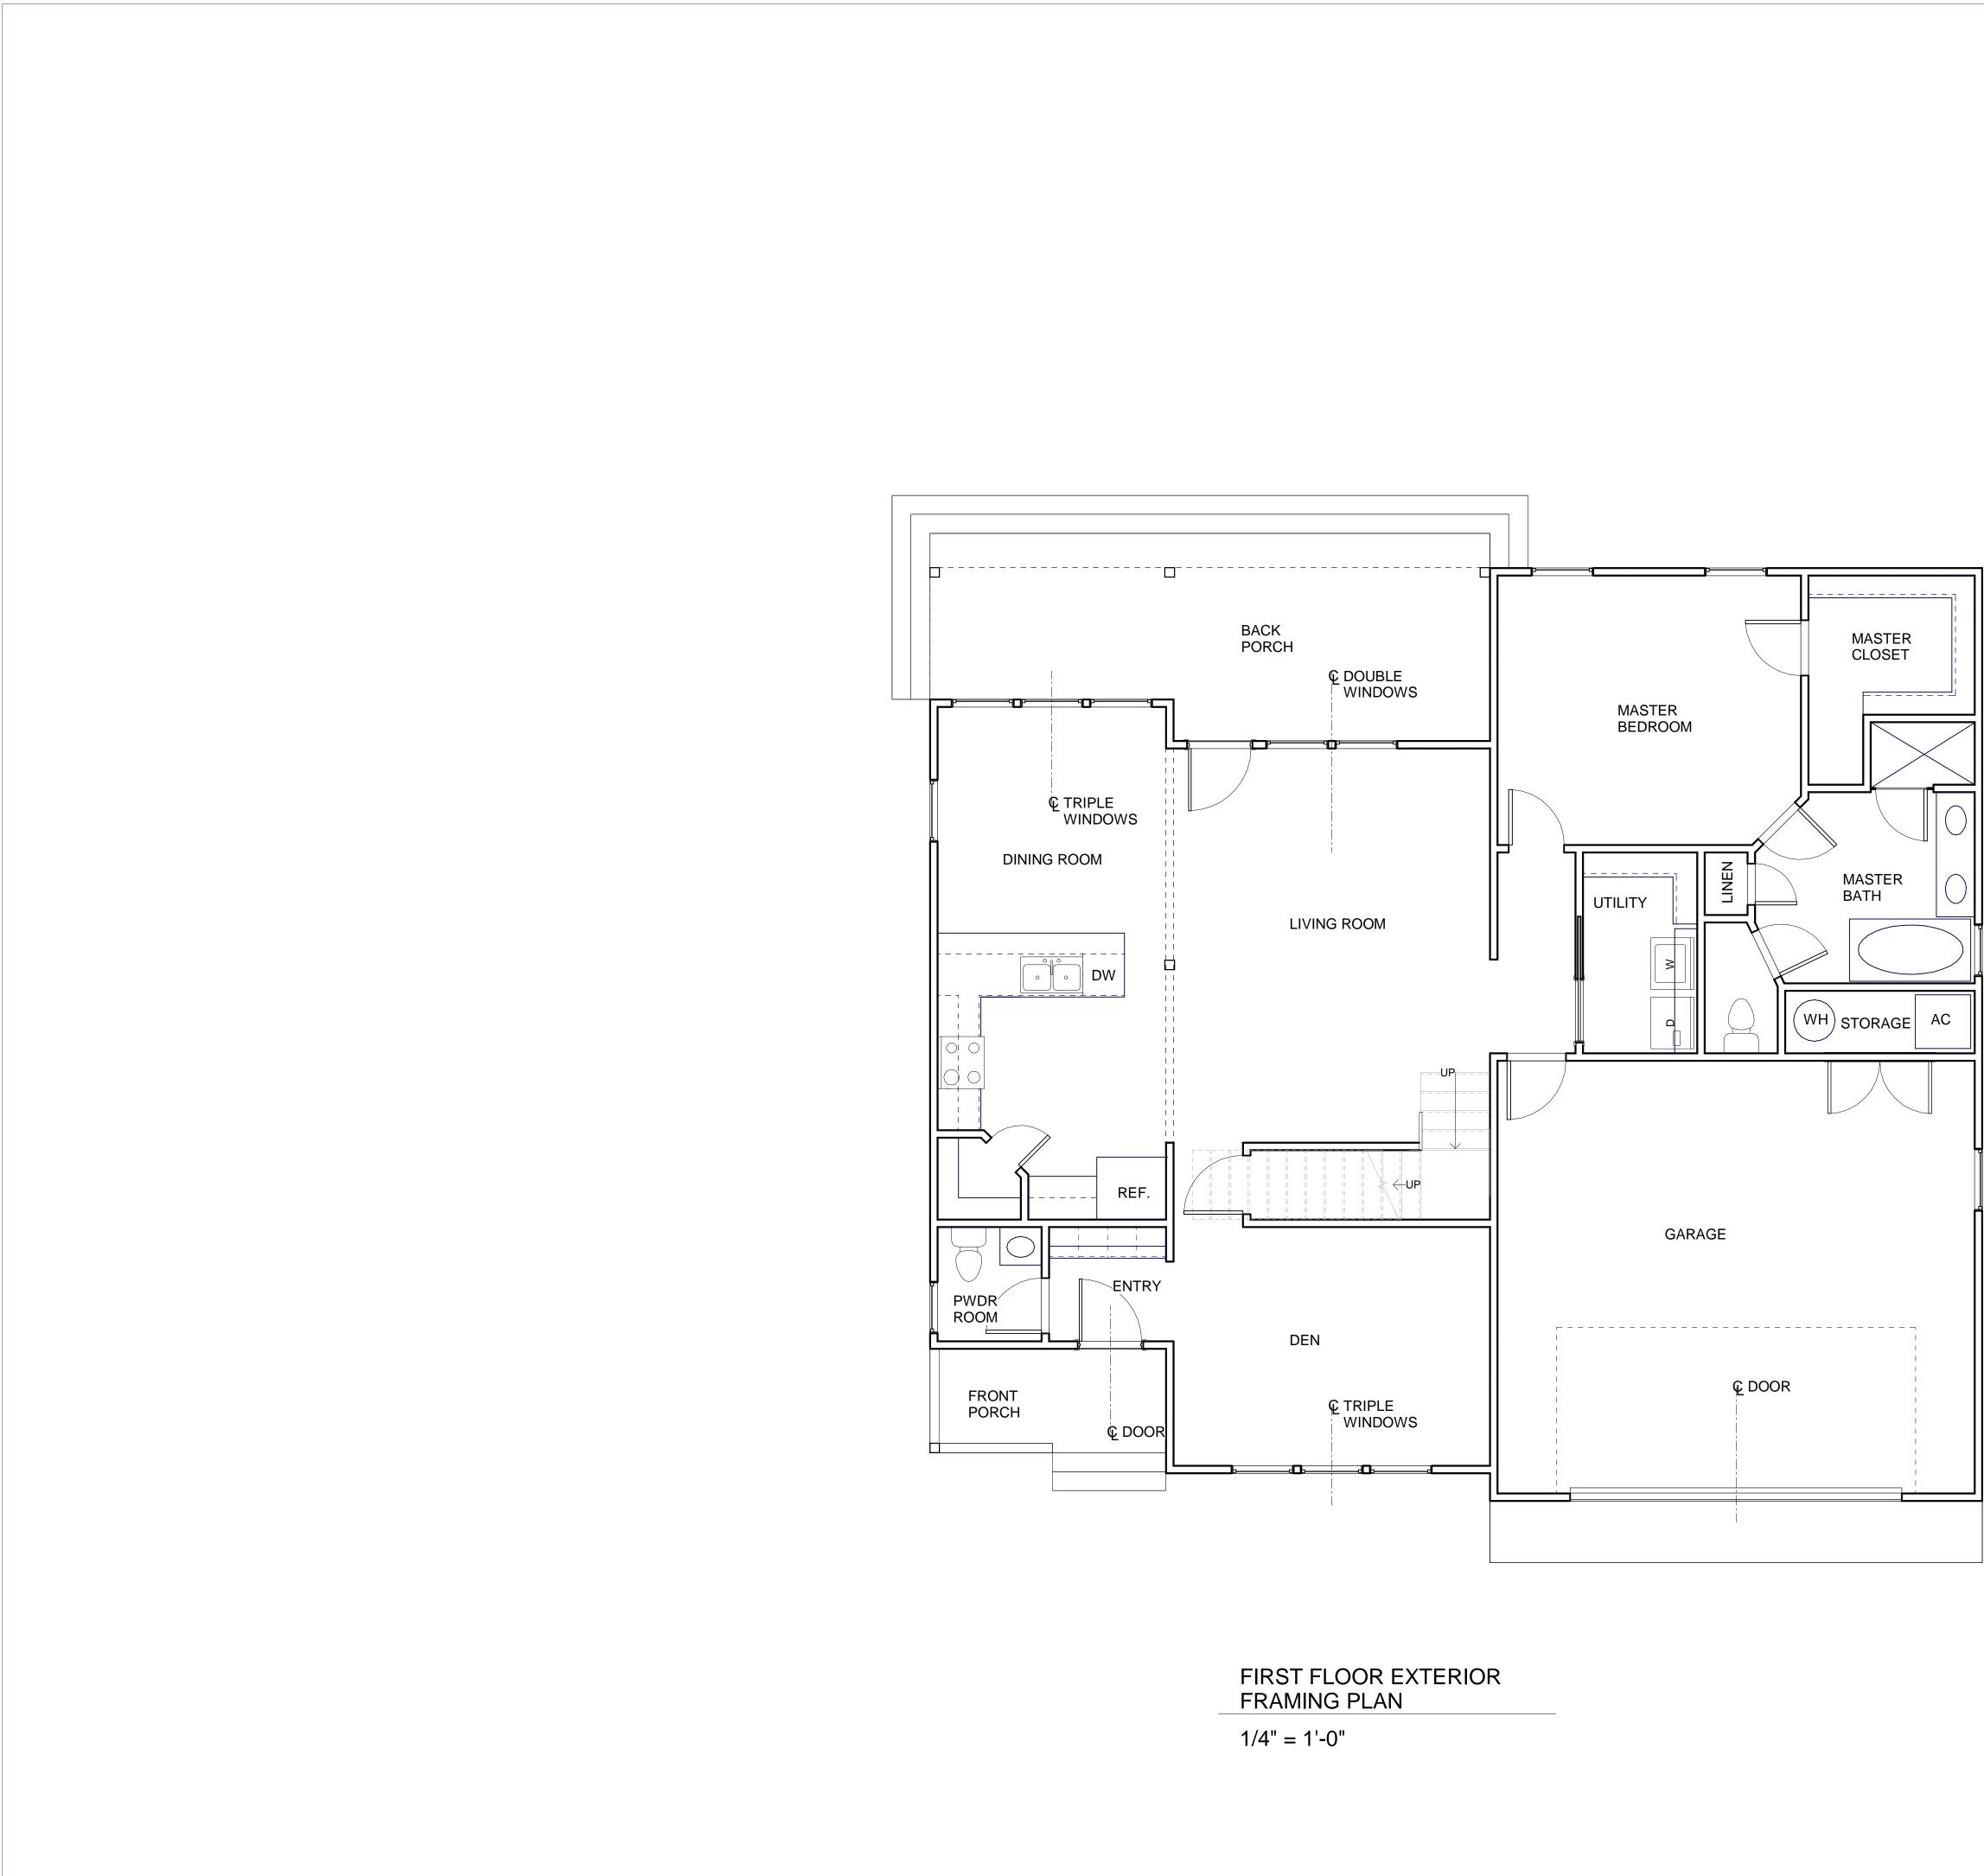

| EVERGREEN DESIGN<br>615-300-8328   |  |
|------------------------------------|--|
| Hughes House<br>Dickson, TN        |  |
| 2024<br>FIRST FLOOR -<br>GENERAL   |  |
| LAYOUT<br>A9<br>Scale 1/4" = 1'-0" |  |