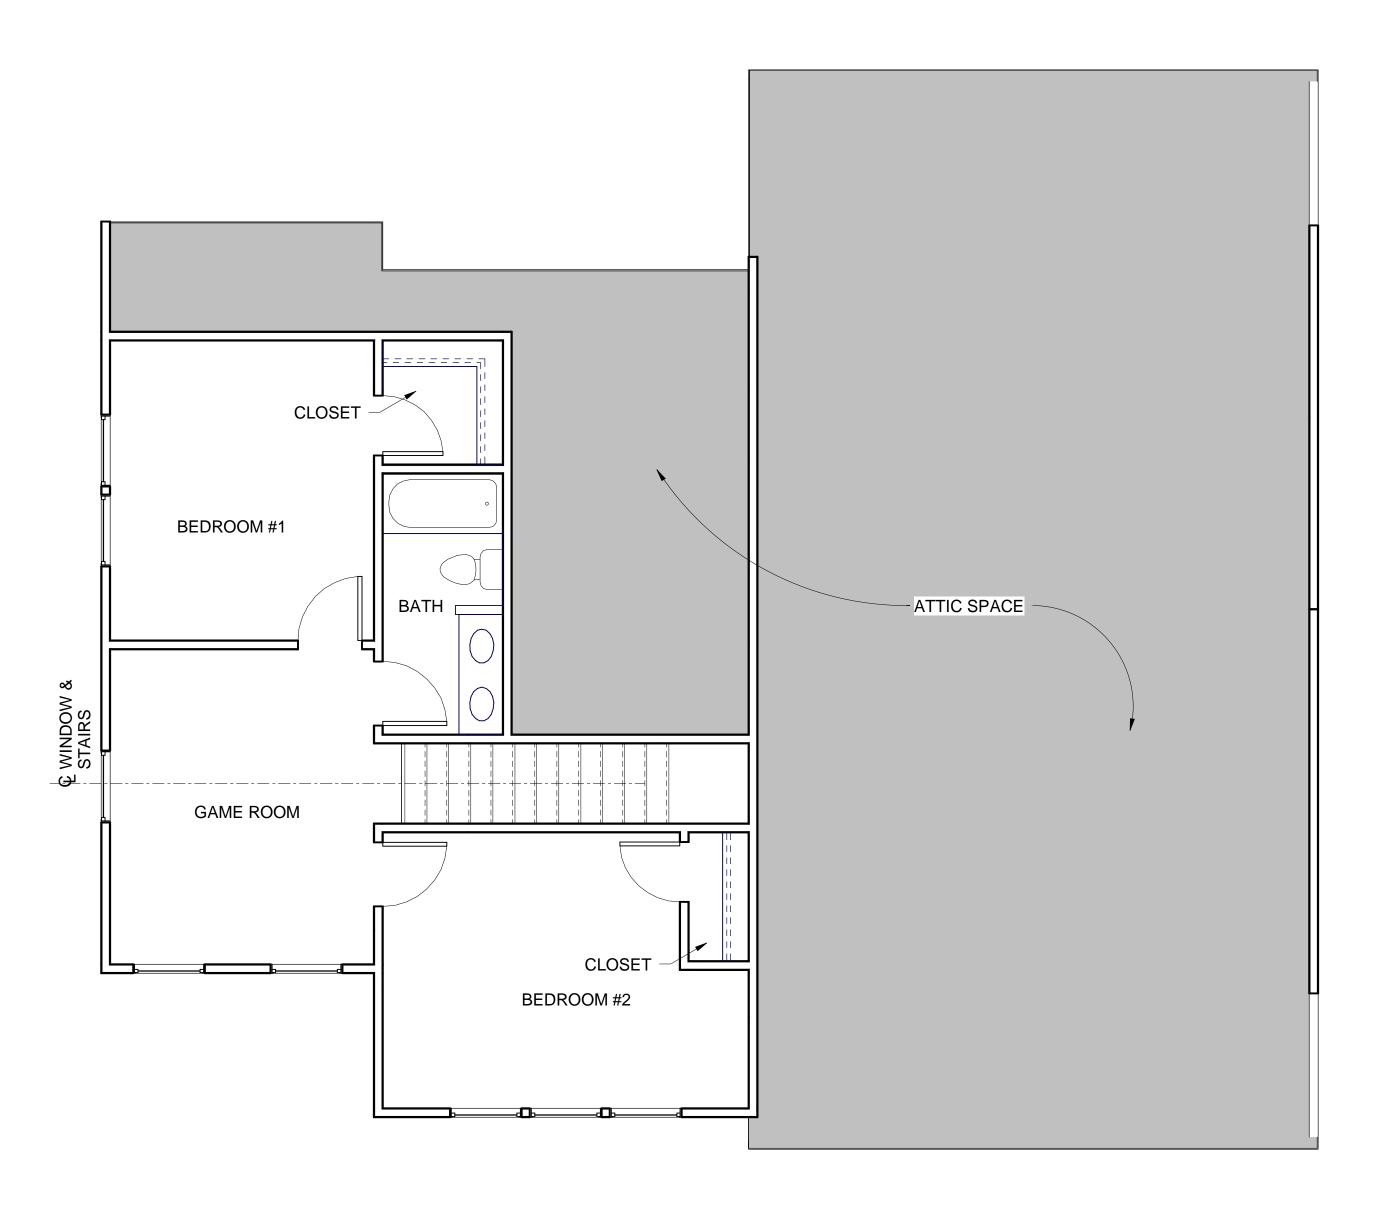

SECOND FLOOR FRAMING PLAN 1/4" = 1'-0"

| EVERGREEN<br>615-300-    |                                     |  |
|--------------------------|-------------------------------------|--|
| Hughes House             | Dickson, TN                         |  |
| 2024                     | 4                                   |  |
|                          | SECOND FLOOR<br>- GENERAL<br>LAYOUT |  |
| A1(<br>Scale 1/4" = 1'-0 |                                     |  |