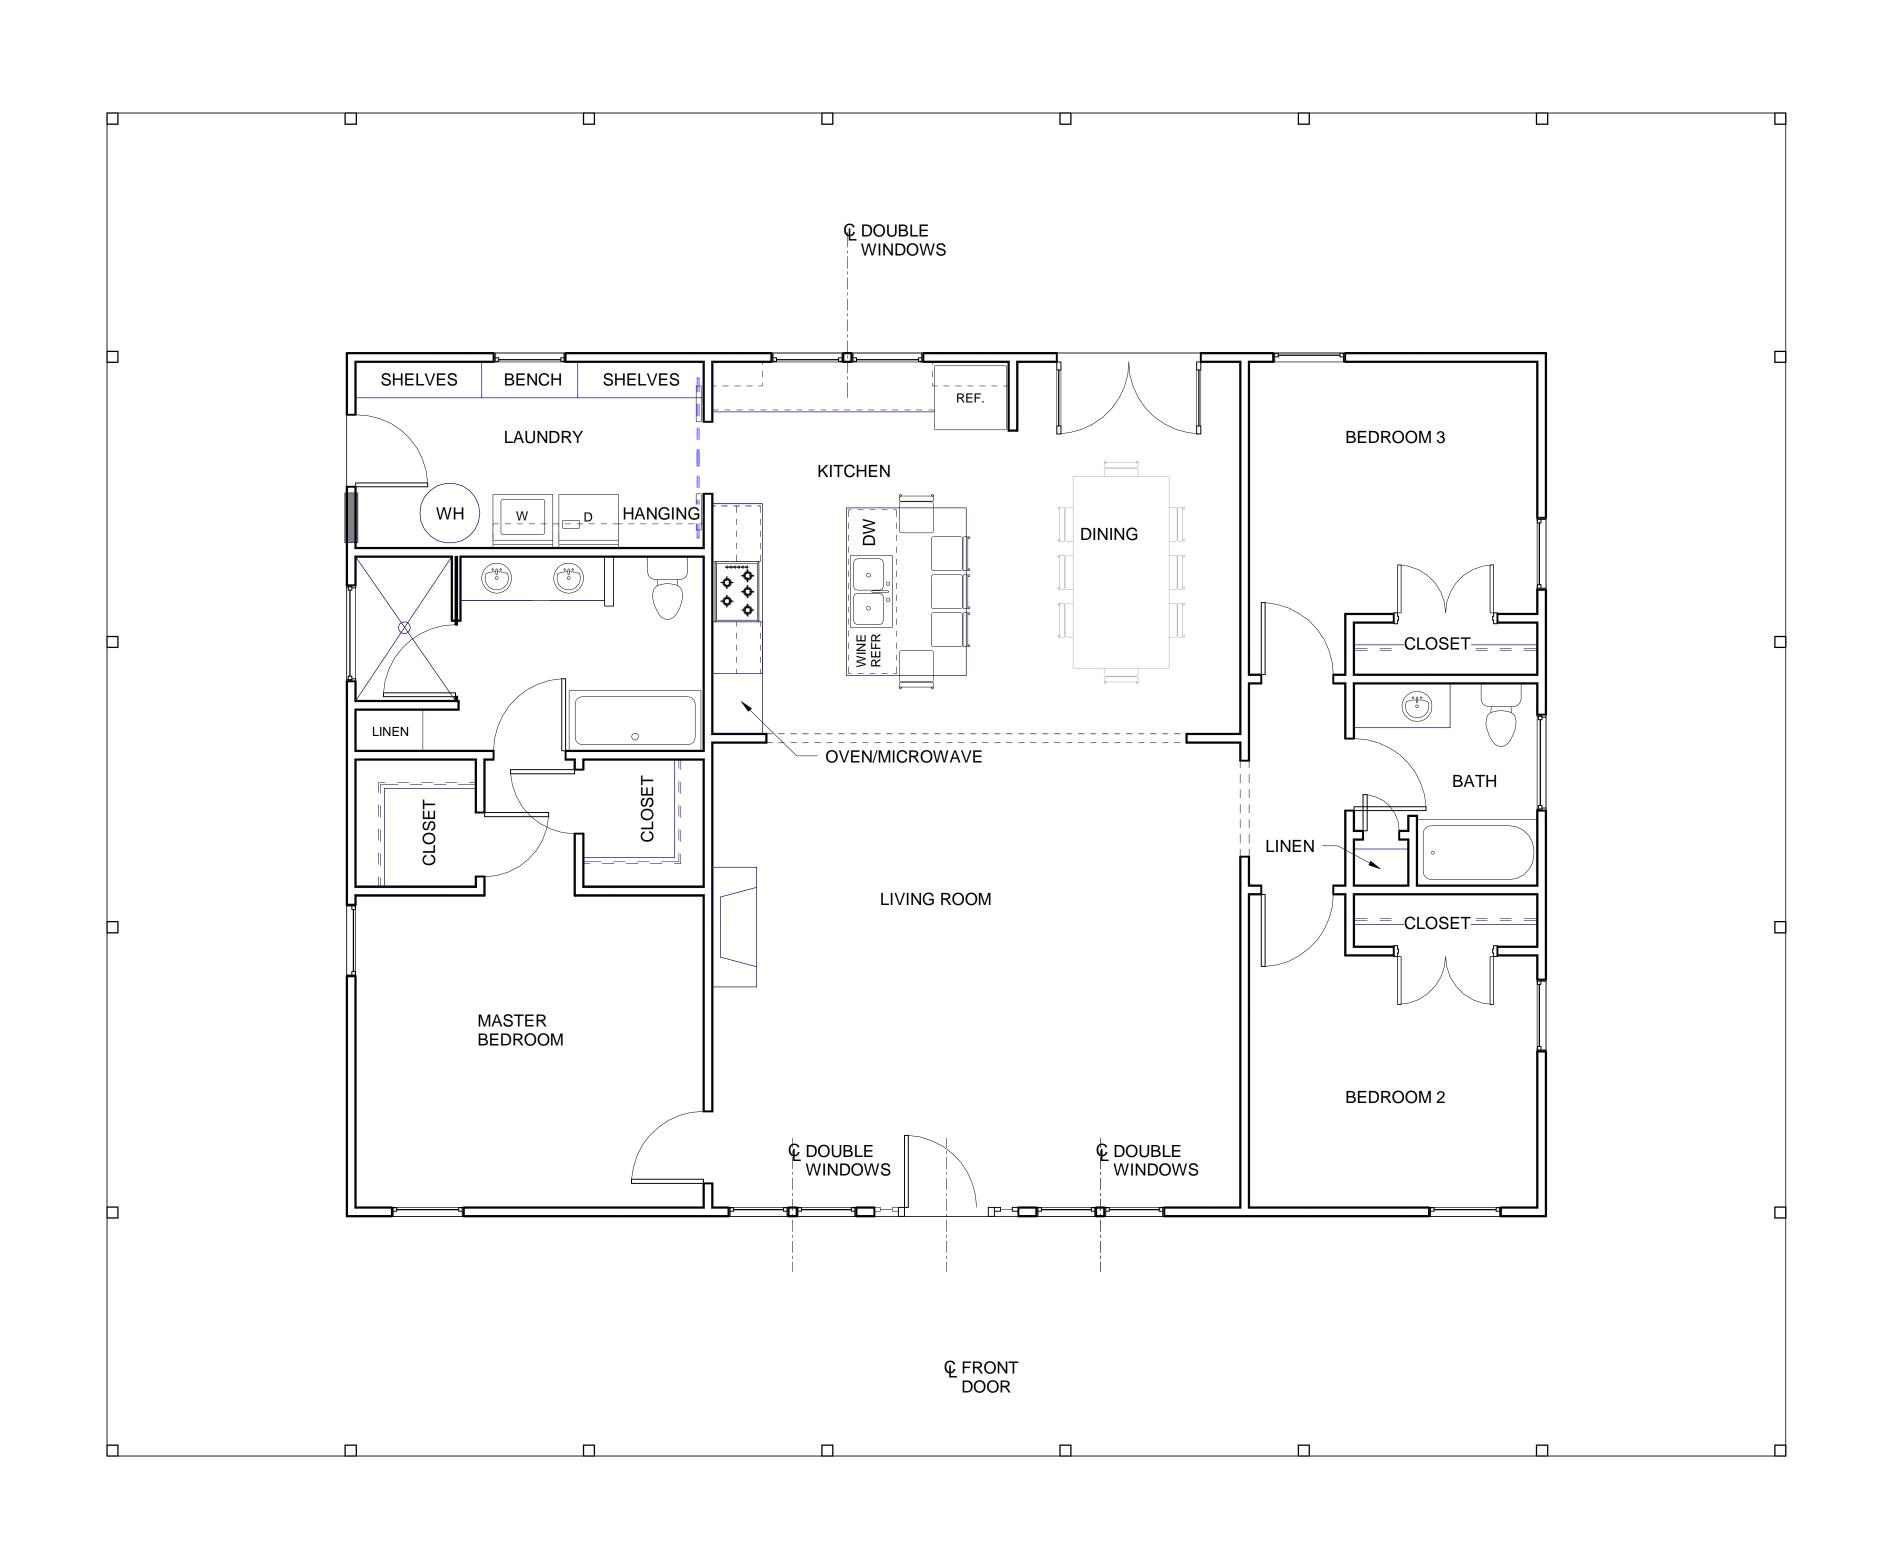

COVER SHEET

AO

2024

A1.3

Scale 1/4" = 1'-0"

FIRST FLOOR EXTERIOR FRAMING PLAN

1/4" = 1'-0"