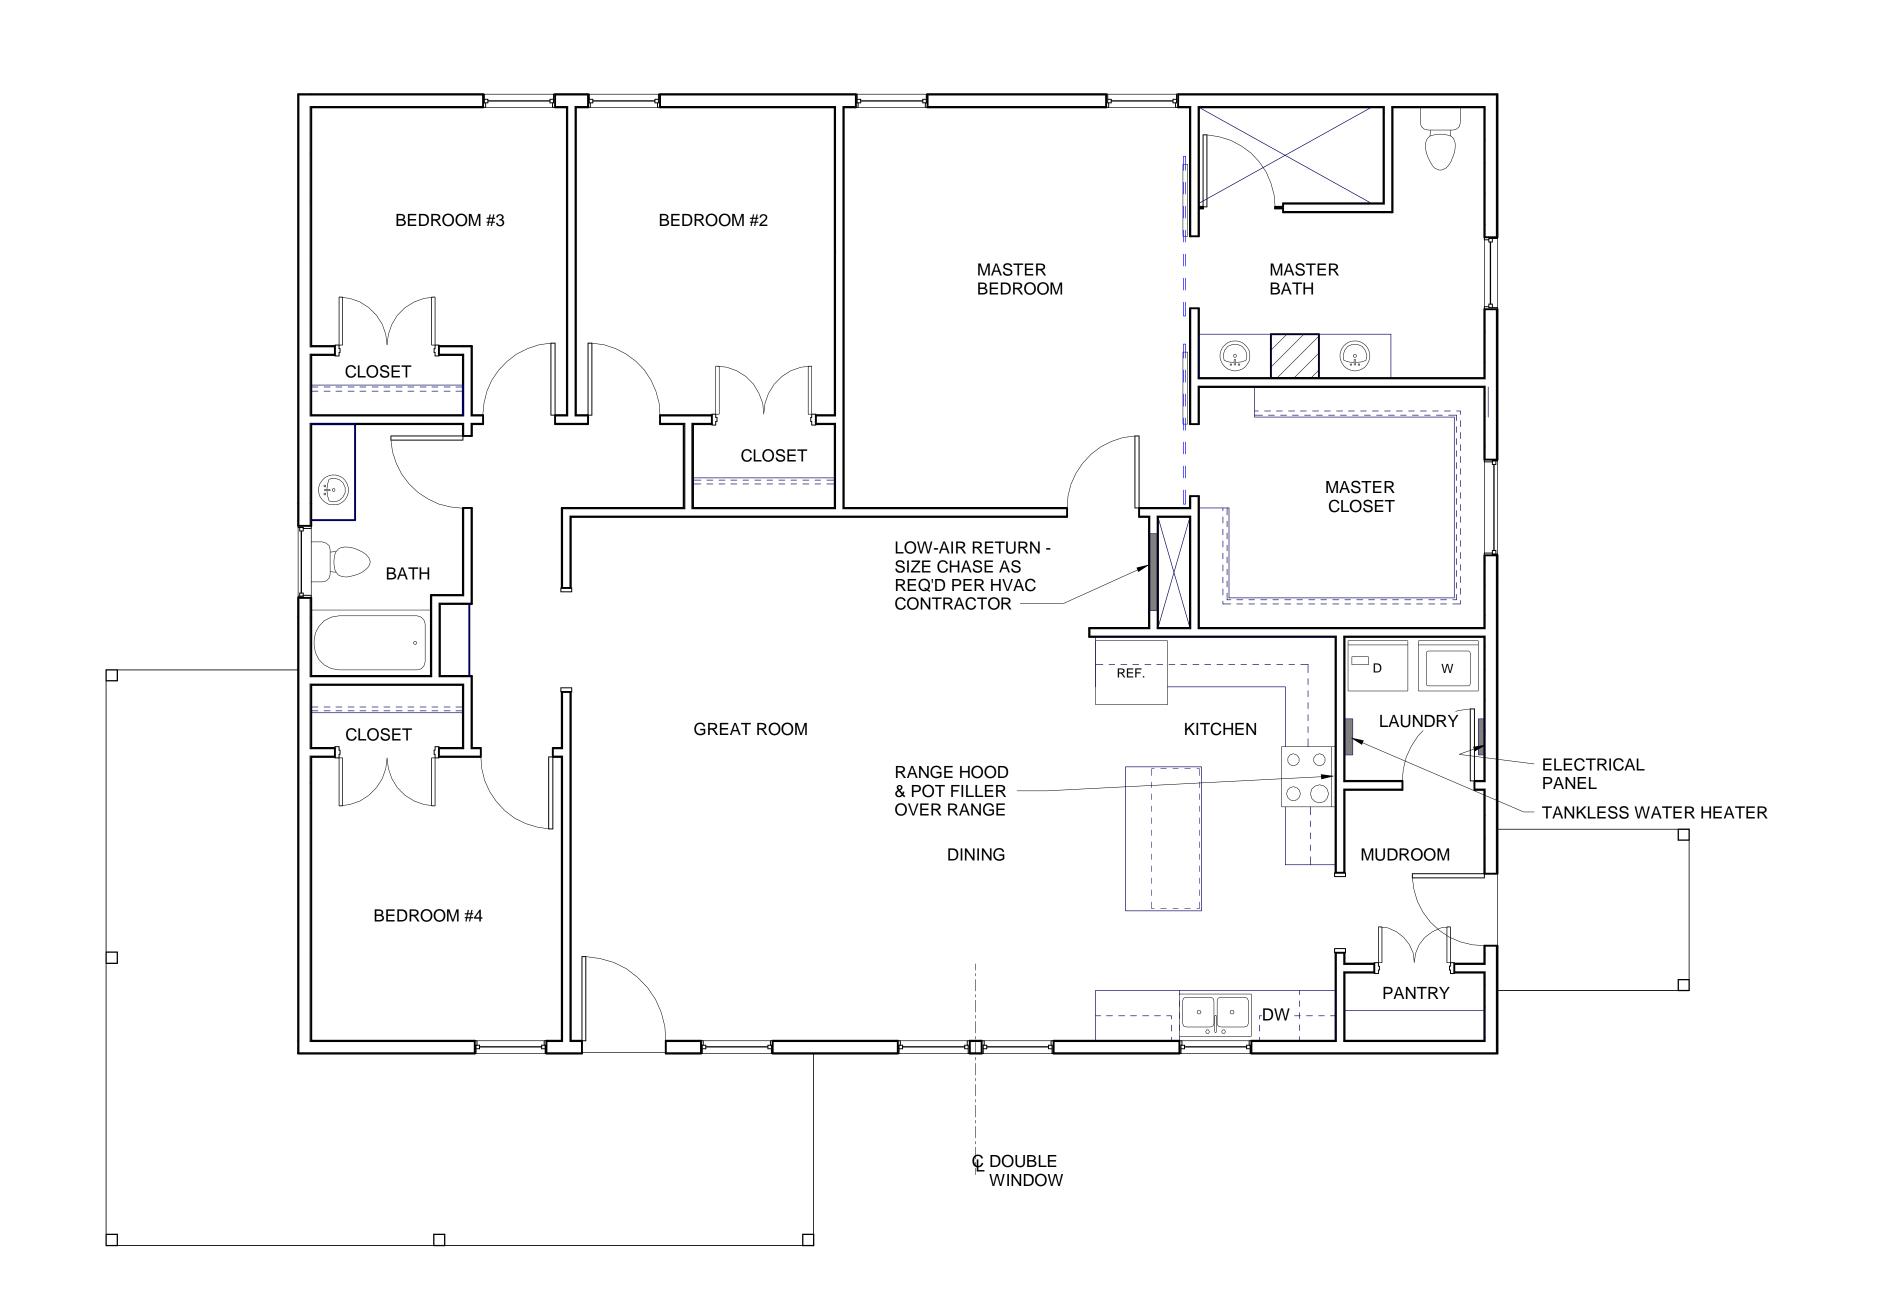

20

COVER SHEET

AO

Scale

A11

Scale 1/4" = 1'-0"

FIRST FLOOR EXTERIOR

FRAMING PLAN