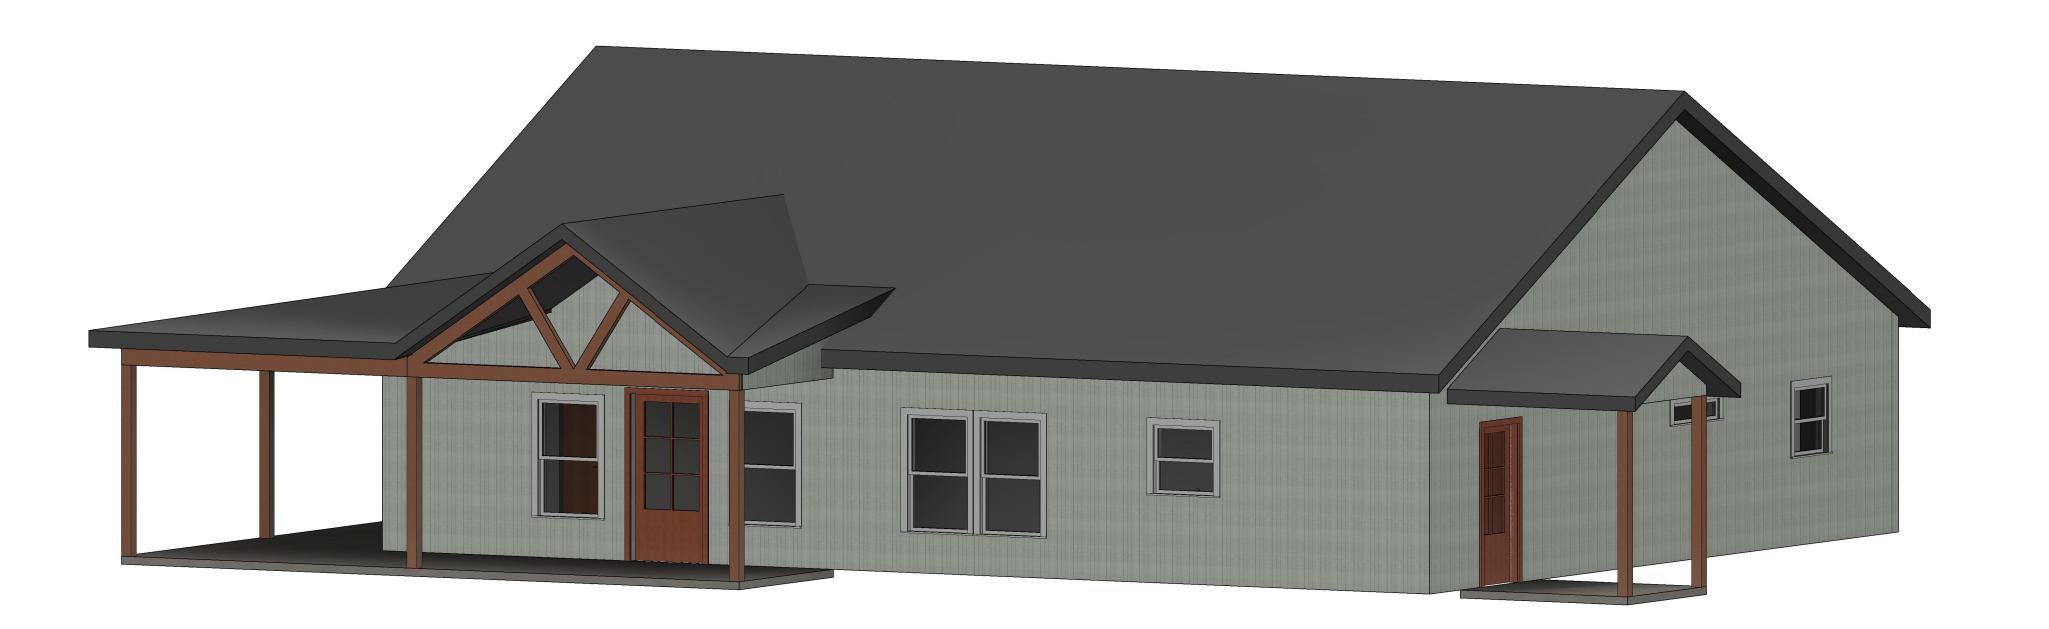

20

COVER SHEET

AO

Scale

A11

Scale 1/4" = 1'-0"

FIRST FLOOR EXTERIOR

FRAMING PLAN